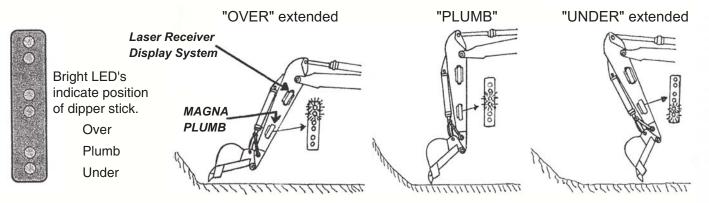

### INSTALLATION

To install the Magna Plumb, vertically level the dipper arm. Once leveled the MP2 can be stuck into place. When powered on, adjust the unit until only the center bank of LED's is on. The unit is now calibrated and you are ready to go.

### HOW TO USE

Once installed the unit has 3 readings:

- 1. Over extended
- 2. Plumb
- 3. Under extended

When the elevation readings are being taken simply move the dipper arm so that the plumb LED's are flashing. The plumb readings ensure that all the elevations are correct and repeatable.

The Magna Plumb indicates the vertical tilt angle of backhoes or excavator booms enabling the operator to repeatedly return the dipper arm to the vertically level position by using the highly visible LED display.