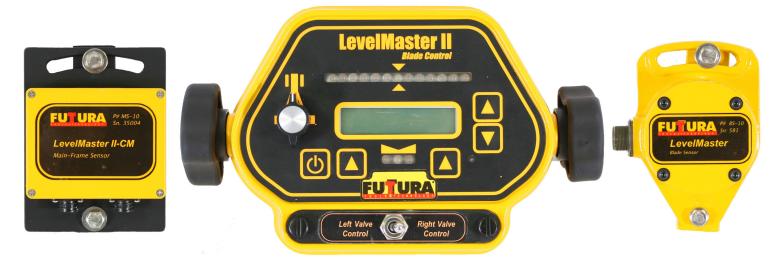

## **Cross Slope System**

## Efficient:

For graders and dozers, the LevelMaster II monitors blade cross axis slope when grading roads, shoulders and embankments ensuring more accurate grade control.

## Versatile:

LevelMaster II displays and hydraulically controls the slope for graders, dozers, box blades and even drainage plows. It can be easily moved from your motor grader blade to your dozer.

| Specifications                                     | LevelMaster II             |
|----------------------------------------------------|----------------------------|
| LCD Display and Offset Input                       |                            |
| Indicates Grade                                    | +3% to -3% @ 0.05% Steps   |
| Control Grade                                      | +3% to -3% @ 0.10% Steps   |
| Control Grade                                      | +25% to -25% @ 0.50% Steps |
| Rugged Waterproof Enclosures                       | Yes                        |
| Software Adjustable Sensor Filtering & Valve Gains | Yes                        |
| Power Operation                                    | 12v or 24V DC              |

## Ideal for:

- Road Graders
- Dozers
- Drainage Plows
- Box Blades

Specifications subject to change without notice.

GSR Laser Tools Unit 7 / 7 Prindiville Drive - Wangara WA 6065 Ph: 08 9409 4058 sales@gsrlasertools.com.au - www.gsrlasertools.com.au