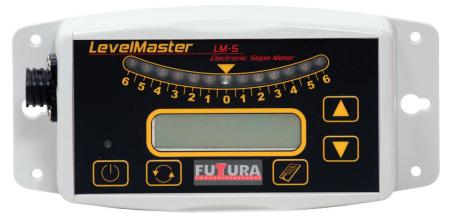

# **LevelMaster LM-5 Electronic Slope Meter**

# LevelMaster LM-5S/LM-5SS Electronic Slope Meter

LM-5S Features: ±25% digital readout at 0.1% increments, ±6.0% LED Bar Graph readout at 0.5% increments, external sensor, internal battery power or external hard wired.

**Includes:** in-cab display, blade slope sensor, cable set

LM-5SS Features: Same as above but with steep slope capability measures steep slopes 4:1, 3:1, 2:1

The Latec Levelmaster LM-5 electronic slope meter brings the slope meter into the new millennium. Completely sealed and ruggedized for machines, the LM-5 allows you to do things your old slope meter can't. Simple to set up and to use, you'll wonder why this product has not been around for years.

### Features:

- 25% ± numeric readout slope display
- 6.0% ± LED bar graph
- Set slope functionality
- Real-time slope display
- Internal sensor