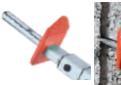

**50mm End Tip Adaptors** are ideal for measuring in cracks and grooves. Simply add 100mm to the reading on the internal measurements. Screws on to the top and bottom end of the measuring pole. Sold in pairs.