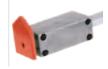

### **Available Adaptors**

**Wedge Adaptors** attach to the top & bottom of the measuring pole. Ideal for taking diagonal measurements across doorways and window frames as used by glaziers. Sold in pairs.