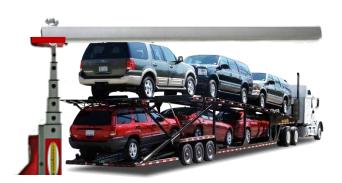

#### **Telefix Vehicle Height Measuring Pole**

Available in 5m, 6m, 8m & 10m lengths Supplied with carry Bag & Cross Bar attachment Crossbar made of aluminium, length 70cm Height measuring cross bar attaches to top plate.

## **Optional Vehicle Height Crossbar for outside measuring**

- Ideal to measure the height of just about anything: Vehicles, high jump crossbars, animals, material loads, etc.
- Screws onto Telefix measuring poles.
- Suitable for 2m, 3m, 4m, 5m and 6m standard measuring poles.

Crossbar made of aluminium with a black synthetic finish to protect car paint, length 33cm