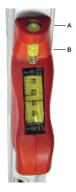

# Telefix Telescopic Measuring Poles Made in Italy

Telefix Telescopic Measuring Poles are compact in size for easy transportation in the supplied protective case. It has vertical and horizontal vials for accurate measurements and each section , when fully extended, lock firmly in position. The rubber boot found at the base of the telefix is for protection against water and dust. The viewing window (at waist level) shows metric and imperial graduations for fast reading to EEC standards, class III. The telescopic measuring poles are available in 1m, 2m, 3m, 4m, 5m, 6m, 8m, and 10m lengths.

#### **Features:**

- Light weight aluminium telescopic measuring poles.
- Sight window positioned at waist level for easy readout.
- Inbuilt vertical and horizontal levels
- Automatic lock for each section
- Designed for external and internal use
- Water- and dustproof base
- Supplied with strong vinyl carry bag