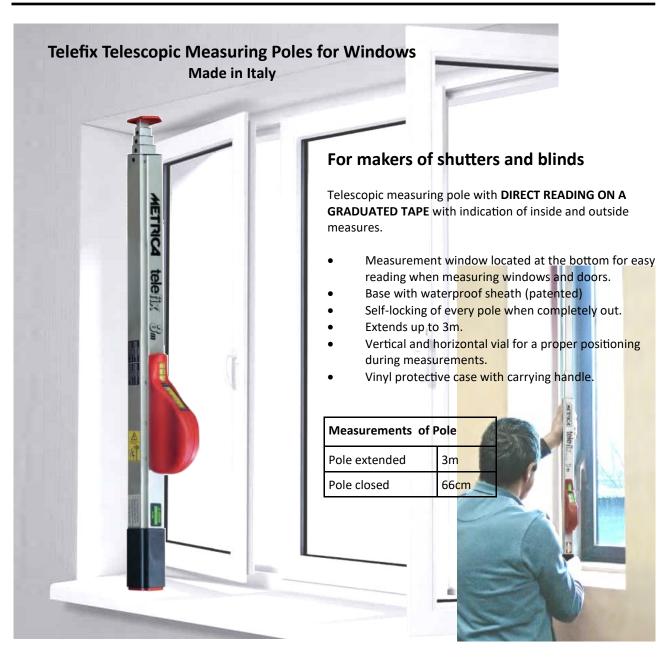

# Telefix Telescopic Measuring Poles Made in Italy

Telefix Telescopic Measuring Poles are compact in size for easy transportation in the supplied protective case. It has vertical and horizontal vials for accurate measurements and each section , when fully extended, lock firmly in position. The rubber boot found at the base of the telefix is for protection against water and dust. The viewing window (at waist level) shows metric and imperial graduations for fast reading to EEC standards, class III. The telescopic measuring poles are available in 1m, 2m, 3m, 4m, 5m, 6m, 8m, and 10m lengths.

#### **Features:**

- Light weight aluminium telescopic measuring poles.
- Sight window positioned at waist level for easy readout.
- Inbuilt vertical and horizontal levels
- Automatic lock for each section
- Designed for external and internal use
- Water- and dustproof base
- Supplied with strong vinyl carry bag

| Pole Length | Minimum Length |
|-------------|----------------|
| 1 metre     | 32 cm          |
| 2 metre     | 49 cm          |
| 3 metre     | 66 cm          |
| 4 metre     | 83 cm          |
| 5 metre     | 99 cm          |
| 6 metre     | 116 cm         |
| 8 metre     | 136 cm         |
| 10 metre    | 164 cm         |