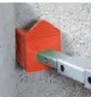

### **Available Adaptors**

**Wedge Adaptors** attach to the top & bottom of the measuring pole. Ideal for taking diagonal measurements across doorways and window frames as used by glaziers. Sold in pairs.