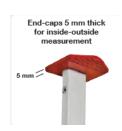

# Telefix Telescopic Measuring Poles Made in Italy

Telefix Telescopic Measuring Poles are compact in size for easy transportation in the supplied protective case. It has vertical and horizontal vials for accurate measurements and each section , when fully extended, lock firmly in position. The rubber boot found at the base of the telefix is for protection against water and dust. The viewing window (at waist level) shows metric and imperial graduations for fast reading to EEC standards, class III. The telescopic measuring poles are available in 1m, 2m, 3m, 4m, 5m, 6m, 8m, and 10m lengths.

#### **Features:**

- Light weight aluminium telescopic measuring poles.
- Sight window positioned at waist level for easy readout.
- Inbuilt vertical and horizontal levels
- Automatic lock for each section
- Designed for external and internal use
- Water- and dustproof base
- Supplied with strong vinyl carry bag