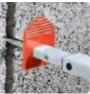

### **Available Adaptors**

**Wedge Adaptors** attach to the top & bottom of the measuring pole. Ideal for taking diagonal measurements across doorways and window frames as used by glaziers. Sold in pairs.