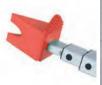

### **Available Adaptors**

**Wedge Adaptors** attach to the top & bottom of the measuring pole. Ideal for taking diagonal measurements across doorways and window frames as used by glaziers. Sold in pairs.