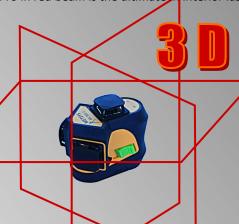

# Metsys ML360R Multi Line 3D Laser 3 X 360° Laser Lines

#### PROFESSIONAL PERFORMANCE AT AN AFFORDABLE PRICE

The Metsys ML360R Pro is a line laser that offers everything. With 3 x 360° lines with an offset so that all lines are uninterrupted simultaneously the Metsys ML360R Pro in red beam is the ultimate in interior laser leveling with long running time.