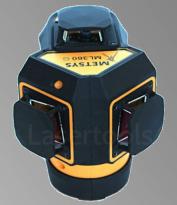

# Metsys ML360R Multi Line 3D Laser 3 X 360° Laser Lines

#### PROFESSIONAL PERFORMANCE AT AN AFFORDABLE PRICE

The Metsys ML360R Pro is a line laser that offers everything. With 3 x 360° lines with an offset so that all lines are uninterrupted simultaneously the Metsys ML360R Pro in red beam is the ultimate in interior laser leveling with long running time.