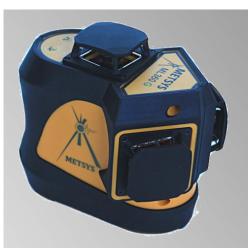

# Metsys ML360R Multi Line 3D Laser 3 X 360° Laser Lines

#### PROFESSIONAL PERFORMANCE AT AN AFFORDABLE PRICE

The Metsys ML360R Pro is a line laser that offers everything. With 3 x 360° lines with an offset so that all lines are uninterrupted simultaneously the Metsys ML360R Pro in red beam is the ultimate in interior laser leveling with long running time.