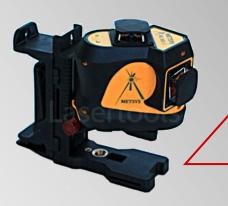

# Metsys ML360R Multi Line 3D Laser 3 X 360° Laser Lines

#### PROFESSIONAL PERFORMANCE AT AN AFFORDABLE PRICE

The Metsys ML360R Pro is a line laser that offers everything. With 3 x 360° lines with an offset so that all lines are uninterrupted simultaneously the Metsys ML360R Pro in red beam is the ultimate in interior laser leveling with long running time.

## Package includes:

- Metsys ML360R Pro Laser
- Professional universal mount with adjustable 1/4" and 5/8" thread at the bottom and spring loaded clamp suitable for ceiling work.
- Battery charger
- 1 x Li-lon battery
- Battery shoe
- Red target
- Laser enhancing glasses
- Hard carry case