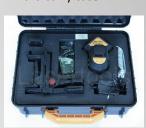

## Package includes:

- Metsys ML360R Pro Laser
- Professional universal mount with adjustable 1/4" and 5/8" thread at the bottom and spring loaded clamp suitable for ceiling work.
- Battery charger
- 1 x Li-lon battery
- Battery shoe
- Red target
- Laser enhancing glasses
- Hard carry case