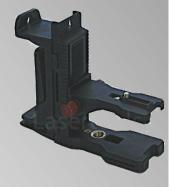

## Package includes:

- Metsys ML360R Pro Laser
- Professional universal mount with adjustable 1/4" and 5/8" thread at the bottom and spring loaded clamp suitable for ceiling work.
- Battery charger
- 1 x Li-lon battery
- Battery shoe
- Red target
- Laser enhancing glasses
- Hard carry case