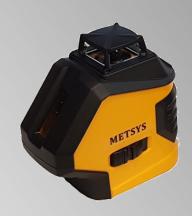

# Professional Performance at an affordable price

The Metsys ML2PG Green Beam Pocket self-levelling Laser for indoor and with optional receiver for outdoor use.

This layout laser offering 2 green beams & points with a combination of up and down points from floor to ceiling, the horizontal line being a full 360° degrees continuous bright green line.

#### Features & Benefits:

- Lightweight and easy to use
- Super bright diode
- Can be used outdoors
- Low battery alarm
- Levelling alarm
- Designed with durability in mind
- Water-resistant housing
- Over moulded rubber housing for protection

### **Proven Simplicity:**

- Single button operation 5 modes
- 360° line only
- 1x vertical line only
- 360° & vertical line
- Plumb only (1x point up, 1x point down)
- 360° vertical line (forming the cross laser lines) & plumb up/ down points
- Easy access battery compartment