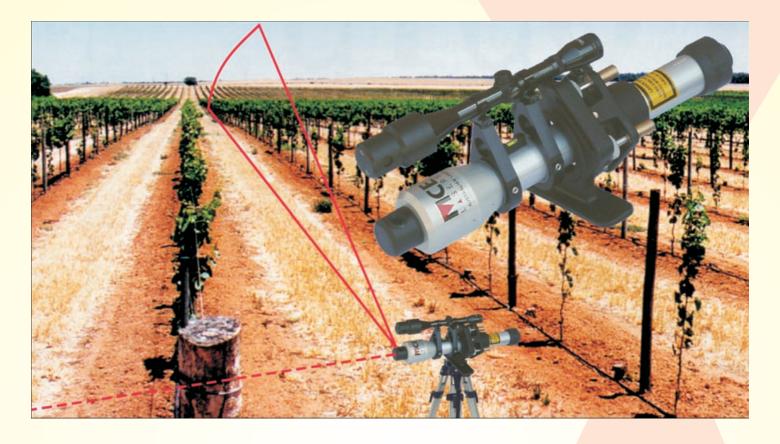

Grape growers recognise that one of the most time consuming tasks they encounter in vine planting is the accurate layout of vine rows.

MCE embodies the accuracy and efficiency of laser technology in the Vine Aligner laser to enable efficient and precisely aligned vine planting by the user.

Using the MCE laser receiver (Laserguide) also allows the user to achieve automatic or manual machinery control.

## Vine aligner kit includes:

- 60 series laser
- Rotating head
- Horizontal gimbal
- Telescope with

## mount

- 90° optics
- Power cord
- Carry Case