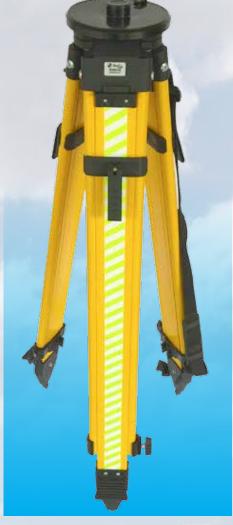

#### **FEATURES**

- Composite fibreglass construction for stability and weather resistance.
- Large round machined head and leg hinges provide a stable base.
- Very low coefficient of expansion.
- Safety stripes on two legs
- Dual Clamping system QUICK release and Wing screws. Doubles the stability and life of tripod.
- Large soft balanced handle and straps for transporting.
- Each component easily adjustable for tension with a spanner
- Leg stops for attaching Data Collectors, GPS Radios and protective head cap storage.
- Weight 6.9kg
- Closed 1020mm
- Replaceable points (steel)
- Individual serial numbers for tracking.