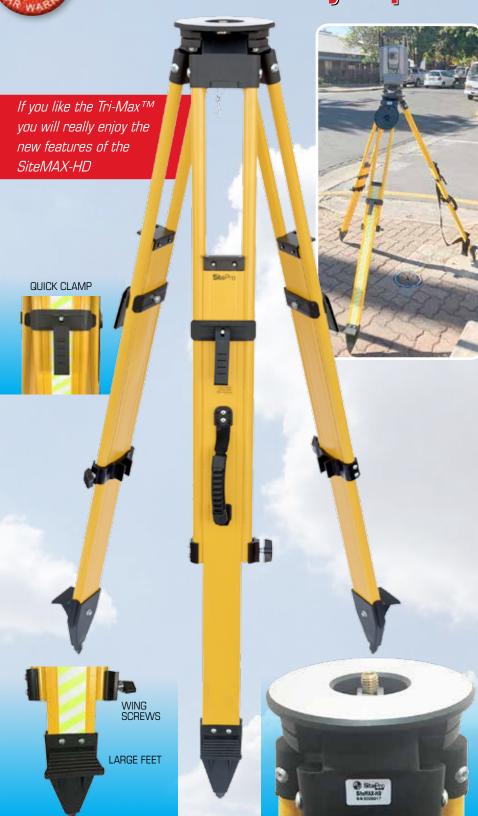

# SitePro HEAVY DUTY TRIPOD

Model SiteMAX-HD

#### **FEATURES**

- Composite fibreglass construction for stability and weather resistance.
- Large round machined head and leg hinges provide a stable base.
- Very low coefficient of expansion.
- Safety stripes on two legs
- Dual Clamping system QUICK release and Wing screws. Doubles the stability and life of tripod.
- Large soft balanced handle and straps for transporting.
- Each component easily adjustable for tension with a spanner
- Leg stops for attaching Data Collectors, GPS Radios and protective head cap storage.
- Weight 6.9kg
- Closed 1020mm
- Replaceable points (steel)
- Individual serial numbers for tracking.